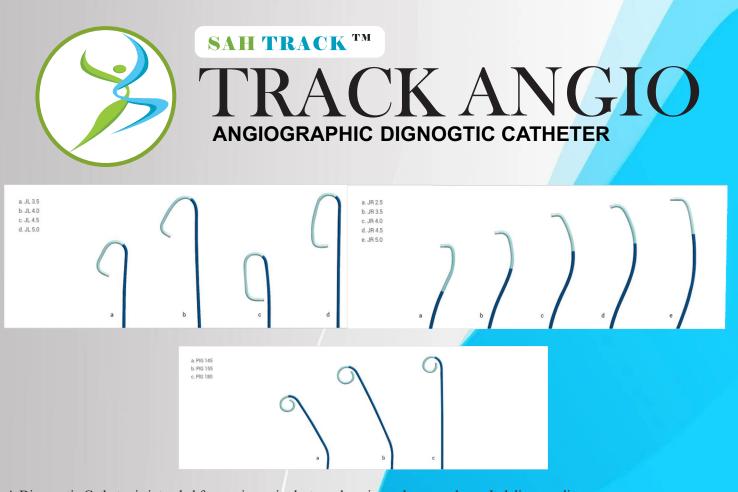

Good Curve Shape Memory and Torque control due to internal SS braid mesh. Excellent surface finish to prevent vascular spasm

Various tip configurations

## Good kick resistance

Ataumatic soft tip to minimize the vessel damage Straight and Angled curves designed for radial

access of right and left coronary arteries. This single catheter concept decreases procedure and fluoroscopy times, providing both procedural and cost efficiency